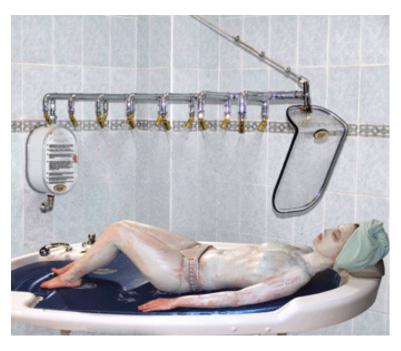

## COMPLIMENT YOUR SERVICES AND ENHANCE BODY TREATMENTS WITH THE BENEFITS OF WET SPA TABLES AND VICHY SHOWERS

This Luxury Line table has been designed for the day spa that desires to offer wet room treatments with Vichy shower massage, relaxation treatments, mud, seaweed, salt scrub, etc. applications.

The molded anatomically shaped table is designed for maximum comfort and relaxation. It limits water splash due to special design and self-drain base. It is equipped with adjustable height base. Adjustable self-leveling feet, special easy-clean vinyl mattress (pad) and head pillow are standard features.