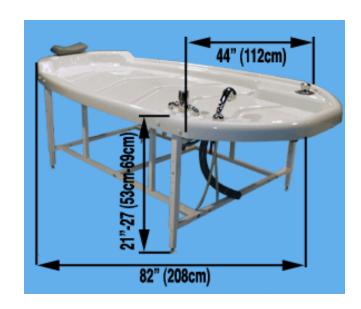

Model B includes auto adjusting thermostatic control valve and hand shower w / individual shut-off valve.

| Specifications / Technical Data for Wet Tables model A & B |         |         |
|------------------------------------------------------------|---------|---------|
| Feature                                                    | Model A | Model B |
| Dims: 82" (L) x 44" (W) / 208cm (L) x 112cm (W)            | +       | +       |
| Adjustable Height: 21" - 27" / 53cm - 69cm                 | +       | +       |
| Acrylic self-drain top                                     | +       | +       |
| Anatomical Headrest                                        | +       | +       |
| Drain                                                      | +       | +       |
| Soft, easy to clean vinyl top / mattress                   | +       | +       |
| Automatic tempcontrol system                               | -       | +       |