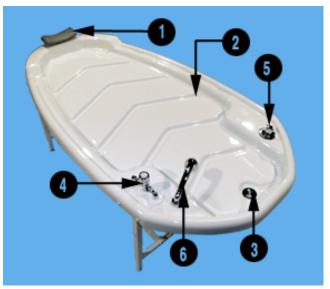

The molded anatomically shaped table is designed for maximum comfort and relaxation. It limits water splash due to special design and self-drain base. It is equipped with adjustable height base. Adjustable self-leveling feet, special easy-clean vinyl mattress (pad) and head pillow are standard features.

Model B includes auto adjusting thermostatic control valve and hand shower w / individual shut-off valve.

| Specifications / Technical Data for Wet Tables model A & B |         |         |
|------------------------------------------------------------|---------|---------|
| Feature                                                    | Model A | Model B |
| Dims: 82" (L) x 44" (W) / 208cm (L) x 112cm (W)            | +       | +       |
| Adjustable Height: 21" - 27" / 53cm - 69cm                 | +       | +       |
| Acrylic self-drain top                                     | +       | +       |
| Anatomical Headrest                                        | +       | +       |
| Drain                                                      | +       | +       |
| Soft, easy to clean vinyl top / mattress                   | +       | +       |
| Automatic tempcontrol system                               | -       | +       |

| Hand Shower individual shut-off valve                                                              | - | + |
|----------------------------------------------------------------------------------------------------|---|---|
| Rinsing Hand Shower w/ multiple settings                                                           | - | + |
| High Pressure Hoses 1/2" (2pcs) hot/cold for system hook-up, equipped with adjustable check valves | - | + |