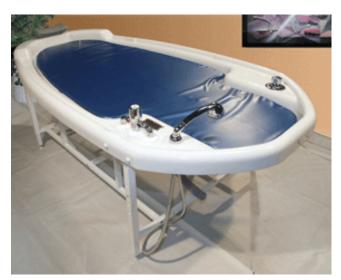

## COMPLIMENT YOUR SERVICES AND ENHANCE BODY TREATMENTS WITH THE BENEFITS OF WET SPA TABLES AND VICHY SHOWERS

This Luxury Line table has been designed for the day spa that desires to offer wet room treatments with Vichy shower massage, relaxation treatments, mud, seaweed, salt scrub, etc. applications.

The molded anatomically shaped table is designed for maximum comfort and relaxation. It limits water splash due to special design and self-drain base. It is equipped with adjustable height base. Adjustable self-leveling feet, special easy-clean vinyl mattress (pad) and head pillow are standard features.

Model B includes auto adjusting thermostatic control valve and hand shower w / individual shut-off valve.

| Specifications / Technical Data for Wet Tables model A & B |         |         |
|------------------------------------------------------------|---------|---------|
| Feature                                                    | Model A | Model B |
| Dims: 82" (L) x 44" (W) / 208cm (L) x 112cm (W)            | +       | +       |
| Adjustable Height: 21" - 27" / 53cm - 69cm                 | +       | +       |
| Acrylic self-drain top                                     | +       | +       |
| Anatomical Headrest                                        | +       | +       |
| Drain                                                      | +       | +       |
| Soft, easy to clean vinyl top / mattress                   | +       | +       |
| Automatic tempcontrol system                               | -       | +       |