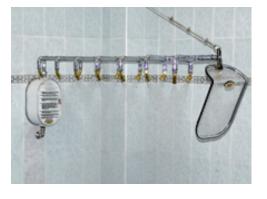

vichy showers

Affusion Shower model V-07 EXCLUSIVE CHROME (Shown with optional shower heads finish: "Gold") Click here to see large photo

| L 1                             | Affusion Shower V-07 Exclusive "Chrome" with Automatic Water<br>Temperature Control and 14 Shower Heads / Water Injectors                                                                                                      |       |  |
|---------------------------------|--------------------------------------------------------------------------------------------------------------------------------------------------------------------------------------------------------------------------------|-------|--|
| SPECIFICATIONS / TECHNICAL DATA |                                                                                                                                                                                                                                |       |  |
| 1                               | Shower Heads/Water Injectors (Special design) with 10 water channels w/adjustable pressure from forest rain to tropical mist and swivel action to any position. Equipped with adjustable flow button. Finish: Polished Chrome. | 14pcs |  |
| Γ                               | AR-307 Universal Control Panel equipped with with charcot                                                                                                                                                                      |       |  |
| 2                               | shower \scotch hose and hand shower, pressure temperature gauge, individual control valves.                                                                                                                                    | 1рс   |  |
| 3                               | Shower Rainbar with 7 crossbar manifolds, finish: polished chrome.                                                                                                                                                             | 1pc   |  |
| 4                               | Automatic Thermixer with chrome plated elements.                                                                                                                                                                               | 1pc   |  |
| 5                               | Acrylic screen for face protection                                                                                                                                                                                             | 1pc   |  |
| 6                               | Special acrylic oval box for wall mounting w/installation kit.<br>Color: White with deco elements.                                                                                                                             | 1pc   |  |