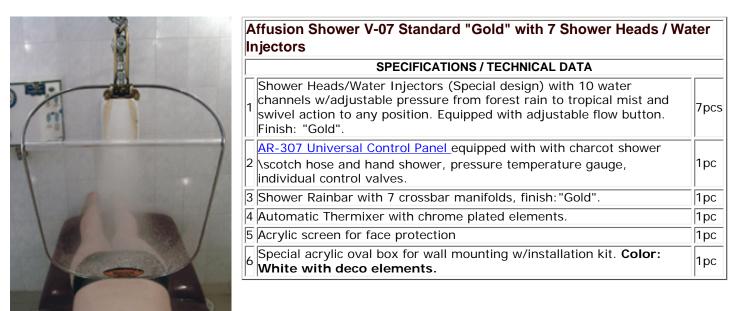

# **AFFUSION SHOWER V-07 STANDARD**

Note: Available in two finishes: "Chrome" and "Gold"

Affusion Shower VO-7 Standard Chrome Shown with options.

| L | Affusion Shower V-07 Standard "Chrome" with 7 Shower Heads /<br>Water Injectors                                                                                                                                                          |      |  |
|---|------------------------------------------------------------------------------------------------------------------------------------------------------------------------------------------------------------------------------------------|------|--|
|   | SPECIFICATIONS / TECHNICAL DATA                                                                                                                                                                                                          |      |  |
| 1 | Shower Heads/Water Injectors (Special design) with 10 water<br>channels w/adjustable pressure from forest rain to tropical mist and<br>swivel action to any position. Equipped with adjustable flow button.<br>Fiinish: Polished Chrome. | 7pcs |  |
| Γ | AR-307 Universal Control Panel equipped with with charcot shower                                                                                                                                                                         |      |  |
| 2 | \scotch hose and hand shower, pressure temperature gauge,<br>individual control valves.                                                                                                                                                  | 1pc  |  |
| 3 | Shower Rainbar with 7 crossbar manifolds, finish: polished chrome.                                                                                                                                                                       | 1pc  |  |
| 4 | Automatic Thermixer with chrome plated elements.                                                                                                                                                                                         | 1pc  |  |
| 5 | Acrylic screen for face protection                                                                                                                                                                                                       | 1pc  |  |
| 6 | Special acrylic oval box for wall mounting w/installation kit. Color: White with deco elements.                                                                                                                                          | 1pc  |  |