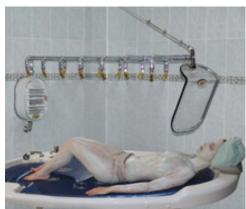

## **AFFUSION / VICHY SHOWERS**

Affusion shower model V-07 Exclusive Polished Chrome (shown with options)

Affusion shower was designed in Vichy, France as one of the hydrokinetic treatments. Affusion shower treatments are highly relaxing and pampering. They can be used as a separate water treatments or in conjunction with body mud treatments, etc.

## Affusion / Vichy Shower V-07 Exclusive

14 shower heads/injectors with flow control, pivot. Equipped with hand shower, charcot shower / scotch hose, protective screen for face and automatic water mixing and tempcontrol system.