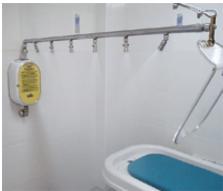

vichy showers

Powerful affusion massage

| Options for Vichy Shower VO-7 Standard "Chrome"&"Gold"             |       |  |  |
|--------------------------------------------------------------------|-------|--|--|
| 1 3/4" CHF SET. Set of chrome plated installation fittings ID 3/4" | 1 set |  |  |
| 2 Wet Tables                                                       |       |  |  |