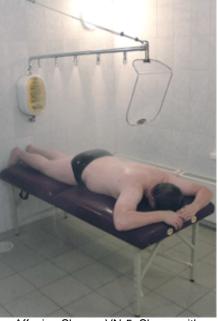

## **AFFUSION / VICHY SHOWERS**

Affusion shower model V-07 Exclusive Polished Chrome (shown with options)

Affusion shower was designed in Vichy, France as one of the hydrokinetic treatments. Affusion shower treatments are highly relaxing and pampering. They can be used as a separate water treatments or in conjunction with body mud treatments, etc.

Our sophisticated, state - of - the art affusion showers combine superior quality, elegant design and are available in 5 different models and 2 finishes varying from 4 to 14 shower heads/ water injectors with individual flow control buttons and pivot system.

Using advanced control system panel you can easily go from a fine micro massage to a pressurized water massage that stimulates blood circulation.