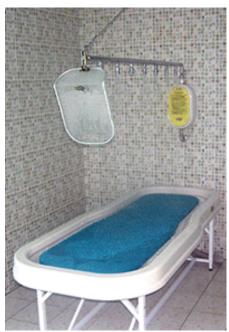

# **AFFUSION SHOWER V-07 STANDARD**

Note: Available in two finishes: "Chrome" and "Gold"

Affusion Shower VO-7 Standard Chrome Shown with options.

| L | Affusion Shower V-07 Standard "Chrome" with 7 Shower Heads /<br>Water Injectors                                                                                                                                                          |      |  |
|---|------------------------------------------------------------------------------------------------------------------------------------------------------------------------------------------------------------------------------------------|------|--|
|   | SPECIFICATIONS / TECHNICAL DATA                                                                                                                                                                                                          |      |  |
| 1 | Shower Heads/Water Injectors (Special design) with 10 water<br>channels w/adjustable pressure from forest rain to tropical mist and<br>swivel action to any position. Equipped with adjustable flow button.<br>Fiinish: Polished Chrome. | 7pcs |  |
| Γ | AR-307 Universal Control Panel equipped with with charcot shower                                                                                                                                                                         |      |  |
| 2 | \scotch hose and hand shower, pressure temperature gauge,<br>individual control valves.                                                                                                                                                  | 1pc  |  |
| 3 | Shower Rainbar with 7 crossbar manifolds, finish: polished chrome.                                                                                                                                                                       | 1pc  |  |
| 4 | Automatic Thermixer with chrome plated elements.                                                                                                                                                                                         | 1pc  |  |
| 5 | Acrylic screen for face protection                                                                                                                                                                                                       | 1pc  |  |
| 6 | Special acrylic oval box for wall mounting w/installation kit. Color: White with deco elements.                                                                                                                                          | 1pc  |  |