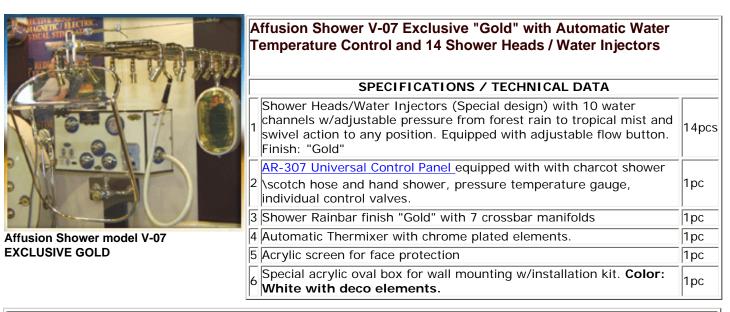

vichy showers

Affusion Shower model V-07 EXCLUSIVE CHROME (Shown with optional shower heads finish: "Gold") Click here to see large photo

| L 1                             | Affusion Shower V-07 Exclusive "Chrome" with Automatic Water<br>Temperature Control and 14 Shower Heads / Water Injectors                                                                                                      |       |  |
|---------------------------------|--------------------------------------------------------------------------------------------------------------------------------------------------------------------------------------------------------------------------------|-------|--|
| SPECIFICATIONS / TECHNICAL DATA |                                                                                                                                                                                                                                |       |  |
| 1                               | Shower Heads/Water Injectors (Special design) with 10 water channels w/adjustable pressure from forest rain to tropical mist and swivel action to any position. Equipped with adjustable flow button. Finish: Polished Chrome. | 14pcs |  |
| Γ                               | AR-307 Universal Control Panel equipped with with charcot                                                                                                                                                                      |       |  |
| 2                               | shower \scotch hose and hand shower, pressure temperature gauge, individual control valves.                                                                                                                                    | 1рс   |  |
| 3                               | Shower Rainbar with 7 crossbar manifolds, finish: polished chrome.                                                                                                                                                             | 1pc   |  |
| 4                               | Automatic Thermixer with chrome plated elements.                                                                                                                                                                               | 1pc   |  |
| 5                               | Acrylic screen for face protection                                                                                                                                                                                             | 1pc   |  |
| 6                               | Special acrylic oval box for wall mounting w/installation kit.<br>Color: White with deco elements.                                                                                                                             | 1pc   |  |