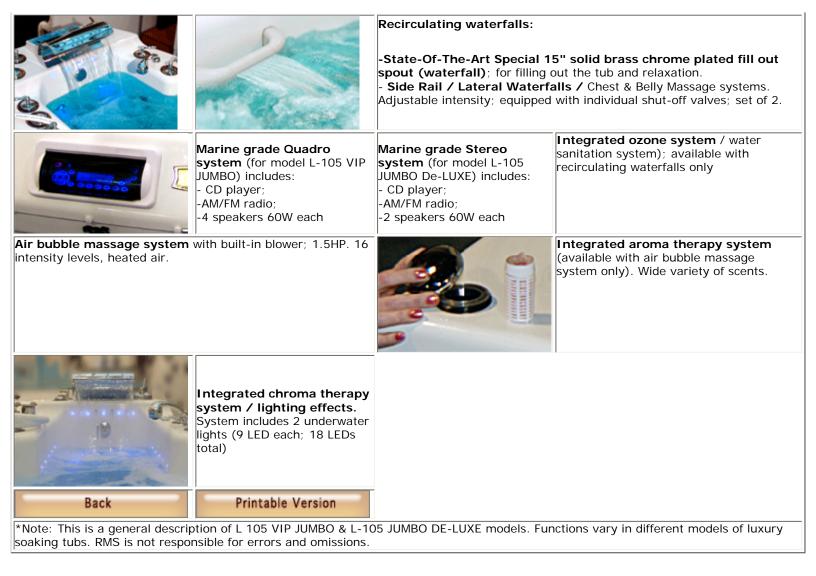

## Designed for An Extra-Deep Soak With a Spacious Interior Model L-105 VIP JUMBO Model L-105 JUMB0 DE-LUXE ONTROL RELAX YOUR STRESS Model L-105 VIP SPECIFICATIONS / TECHNICAL DATA Model L-105 JUMB0 DE-LUXE JUMBO Designers series high-gloss acrylic and Designers series high-gloss acrylic and fiberglass boatfiberglass boat-shape body. shape body with 6 access Body doors (recessed design). Chrome plated moldings and accessories. 100" x 42" 43" (254cm x 90" x 42" x 38" (220cm x 107cm x 97cm) Dims/Volume 107cm x 109cm) 2 steps, special design with 1 step, special design Safety Ladder soft pebble type map Adjustable Feet 8pcs 6pcs Ledge type, special design, Ledge type, special design, brass, chrome Fill-in Spout brass, chrome plated plated Automatic Temperature Control + + Adjustable 3-Position Clear Acrylic Foot Support / Tub + \_ Shortener Chrome Plated Grab Bars / Safety Feature Contoured head support (cushioned, removable). **OPTIONS**