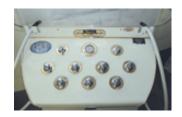

|   | MODEL "C" ADVANCED                                  |                    |  |  |
|---|-----------------------------------------------------|--------------------|--|--|
| 1 | Charcot Shower/Scotch<br>Hose model "C"<br>Advanced | 1pc                |  |  |
| 2 | Body                                                | High-gloss acrylic |  |  |
| 3 | Adjustable nozzles                                  | 2pcs               |  |  |
| 4 | Flexible massage hoses                              | 2pcs               |  |  |
| 5 | Pressure / Temperature gauge                        | 2pcs               |  |  |

|   | MODEL "D" STANDARD                                  |                    |  |  |
|---|-----------------------------------------------------|--------------------|--|--|
| 1 | Charcot Shower/Scotch<br>Hose model "D"<br>Standard | 1pc                |  |  |
| 2 | Body                                                | High-gloss plastic |  |  |
| 3 | Adjustable nozzles                                  | 2pcs               |  |  |
| 4 | Flexible massage hoses                              | 2pcs               |  |  |
| 5 | Pressure / Temperature gauge                        | 2pcs               |  |  |