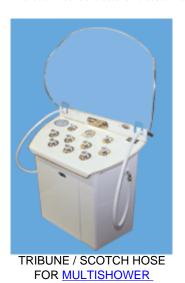

## OPTIONS FOR MODELS "C" ADVANCED& "D" STANDARD

Clear acrylic protective screen with chrome plated molding

NOTE: SHARCOT SHOWER COULD BE USED AS A CONTROL PANEL FOR <u>MULTISHOWER SYSTEM</u>. Click here to see shower tribunes / scotch hose/ charcot shower/ integrated into Multishower Combi control unit

**SYSTEM** 

MULTISHOWER CONTROL PANEL

Printable Version

Copyrigth 2007 RMS. Designed by RMS design group