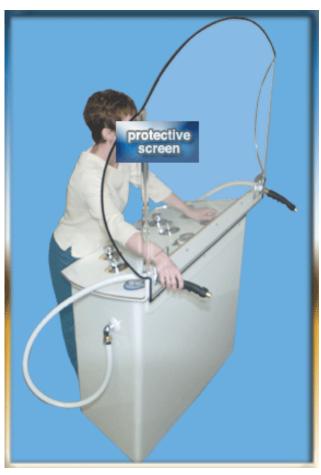

|   | MODEL "A" CLASSIC<br>EXCLUSIVE                                      |                           |  |
|---|---------------------------------------------------------------------|---------------------------|--|
| 1 | Charcot Shower/<br>Scotch Hose<br>model "A"<br>Classic Exclusive    | 1pc                       |  |
| 2 | Body:                                                               | High-<br>gloss<br>acrylic |  |
| 3 | Automatic<br>Thermixer                                              | 2pcs                      |  |
| 4 | Clear acrylic<br>protective screen<br>with chrome<br>plated molding | 1pc                       |  |
| 5 | Kneipp System                                                       | +                         |  |
| 6 | Adjustable nozzles                                                  | 2pcs                      |  |
| 7 | Flexible massage hoses                                              | 2pcs                      |  |
| 8 | Pressure /<br>Temperature<br>Gauge                                  | 3pcs                      |  |
| 9 | Control Shut-off<br>Valves                                          | 3pcs                      |  |

## OPTIONS FOR MODELS "C" ADVANCED& "D" STANDARD

Clear acrylic protective screen with chrome plated molding

NOTE: SHARCOT SHOWER COULD BE USED AS A CONTROL PANEL FOR <u>MULTISHOWER SYSTEM</u>. Click here to see shower tribunes / scotch hose/ charcot shower/ integrated into Multishower Combi control unit