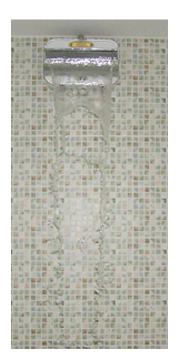

Cascade shower CS-1 model Advanced (shown without Universal Control Panel AR-307 with optional handshower)

click here to turn on Tropical Rain function

Automatic thermixer for water mixing and temperature control.

1pc

click here to turn on Mountain Waterfall function