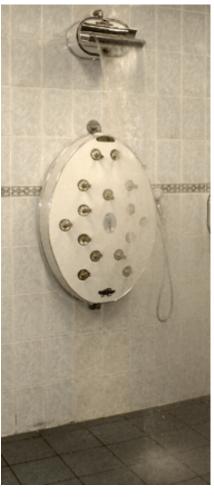

- Mountain Waterfall Unit with elegant solid brass waterfall body (chrome plated or PB) mounted on acrylic thermo-formed base;
- STATE-OF-THE ART CHROME PLATED WATERFALL
  - Superior quality and functions include adjustable intensity from tropical rain to mountain waterfall stream.
- Professional Shower Panel PES-15 (acrylic) with 15 massaging water injectors.
- Universal control panel with automatic water mixing and temperature control system equipped with hand shower (multiple setting and adjustable pressure) and charcot shower \scotch hose with temperature \ pressure control gauge, individual shut-off valve and adjustable spray nozzle.
- All units finished with chrome moldings, decals, etc.

|   | CASCADE SHOWER CS-1 ADVANCED                                                    |      |  |  |  |
|---|---------------------------------------------------------------------------------|------|--|--|--|
|   | SPECIFICATIONS / TECHNICAL DATA                                                 |      |  |  |  |
| 1 | Cascade Shower CS-1 ADVANCED                                                    | 1pc  |  |  |  |
| 2 | Waterfall (15") solid brass body, chrome plated                                 | 1pc  |  |  |  |
| 3 | Thermo-formed acrylic base, chrome moldings, decalls                            | 1pc  |  |  |  |
| 4 | PES -15 Standard professional grade shower panel                                | 1pc  |  |  |  |
| 5 | AR-307 Universal Control Panel with charcot shower \scotch hose and hand shower | 1pc  |  |  |  |
| 6 | Set of valves & fittings for installation                                       | 1set |  |  |  |