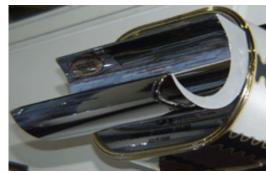

- Mountain Waterfall Unit with elegant solid brass waterfall body (chrome plated or PB) mounted on acrylic thermo-formed base;
- STATE-OF-THE ART CHROME PLATED WATERFALL
  - Superior quality and functions include adjustable intensity from tropical rain to mountain waterfall stream.
- Professional Shower Panel PES-15 (acrylic) with 15 massaging water injectors.
- Universal control panel with automatic water mixing and temperature control system equipped with hand shower (multiple setting and adjustable pressure) and charcot shower \scotch hose with temperature \ pressure control gauge, individual shut-off valve and adjustable spray nozzle.
- All units finished with chrome moldings, decals, etc.

|   | CASCADE SHOWER CS-1 ADVANCED                                                    |      |  |  |  |
|---|---------------------------------------------------------------------------------|------|--|--|--|
|   | SPECIFICATIONS / TECHNICAL DATA                                                 |      |  |  |  |
| 1 | Cascade Shower CS-1 ADVANCED                                                    | 1pc  |  |  |  |
| 2 | Waterfall (15") solid brass body, chrome plated                                 | 1pc  |  |  |  |
| 3 | Thermo-formed acrylic base, chrome moldings, decalls                            | 1pc  |  |  |  |
| 4 | PES -15 Standard professional grade shower panel                                | 1pc  |  |  |  |
| 5 | AR-307 Universal Control Panel with charcot shower \scotch hose and hand shower | 1pc  |  |  |  |
| 6 | Set of valves & fittings for installation                                       | 1set |  |  |  |