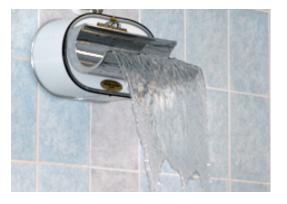

Cascade shower CS-1 model Advanced (shown without Universal Control Panel AR-307 with optional handshower)

click here to turn on Tropical Rain function

Automatic thermixer for water mixing and temperature control.

1pc

click here to turn on Mountain Waterfall function